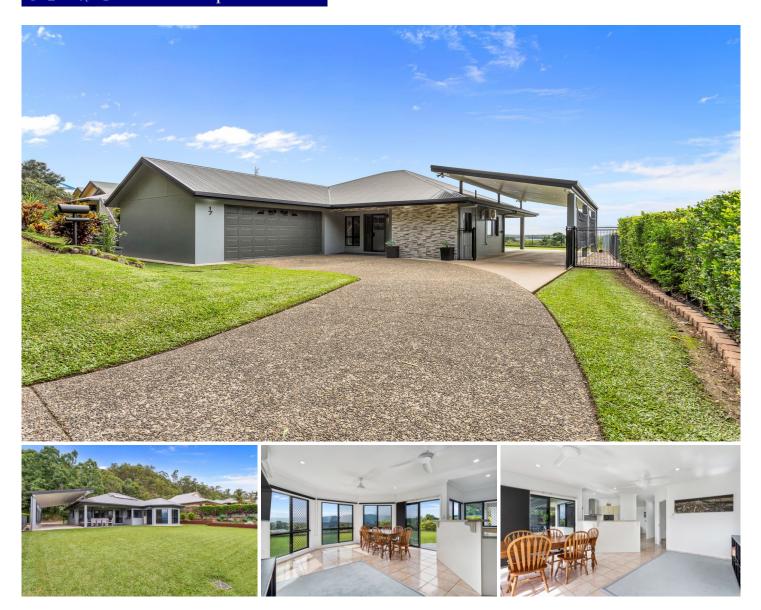

## 17 Wiltshire Drive Gordonvale QLD

Boasting a desirable address within the exclusive residential Wyreema Terrace Estate, this family home at 17 Wiltshire Drive is beautifully presented.

An Exclusive Lifestyle Awaits.

3 🛤 2 🚰 4 🚘

| F  | rice |    | 3 | \$ | 71 | 5,00  | )0 |
|----|------|----|---|----|----|-------|----|
| ۰. |      | 0: |   | 0  | 05 | ~ ~ ~ |    |

- Land Size : 925 sqm
  - - : https://www.cairnsouth.com.au/sale/qld/cair ns-district/gordonvale/residential/house/802 6107