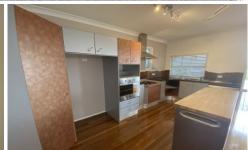

Level 2 offers the main bedroom with walk-in robe, ensuite, open plan lounge and dining, polished timber floors throughout. Superb modern kitchen with island bench, quality appliances and servery to the top level full length rear verandah that opens out to picture perfect views.