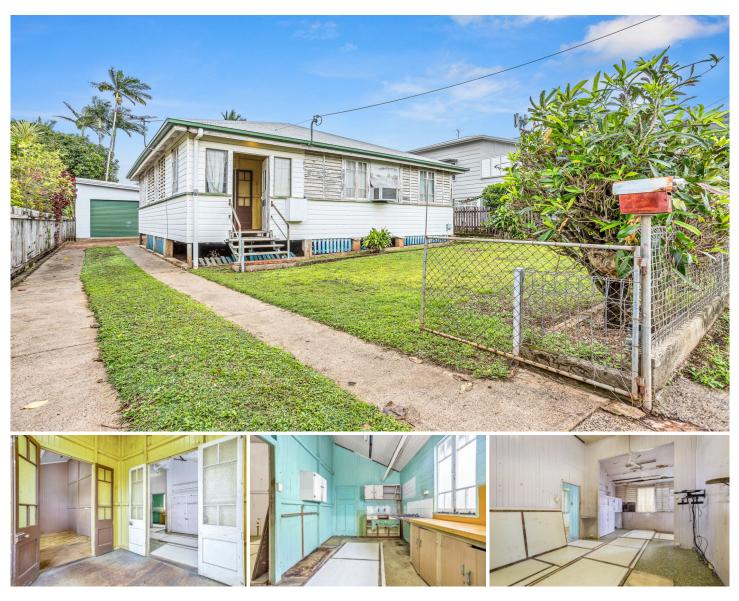

## 11 Pyne Street Edge Hill QLD

Property, Location, Opportunity...

She's a little beauty. Yes, very tired, run down and in need of a make over, however it will be one Buyer's decision with what they choose to do with this property.

9 Minutes commute to the Cairns City and an approximate 6 minutes commute to the Cairns Airport.

Located within walking distance to Cairns Botanical Gardens, the Tanks Art Centre, the Red Arrow walking trail, dining outlets and coffee shops, local shopping, Dentists, Hair Dressers, a Bakery, just to name a few attractive conveniences within the Edge Hill hub.

For full version visit the website

2 🛤 1 🚔 4 🚘

| Туре  | : House         |
|-------|-----------------|
| Price | : Contact Agent |

Land Size : 545 sqm

View : https://v

: https://www.cairnsouth.com.au/sale/qld/cair ns-district/edge-hill/residential/house/81339 21