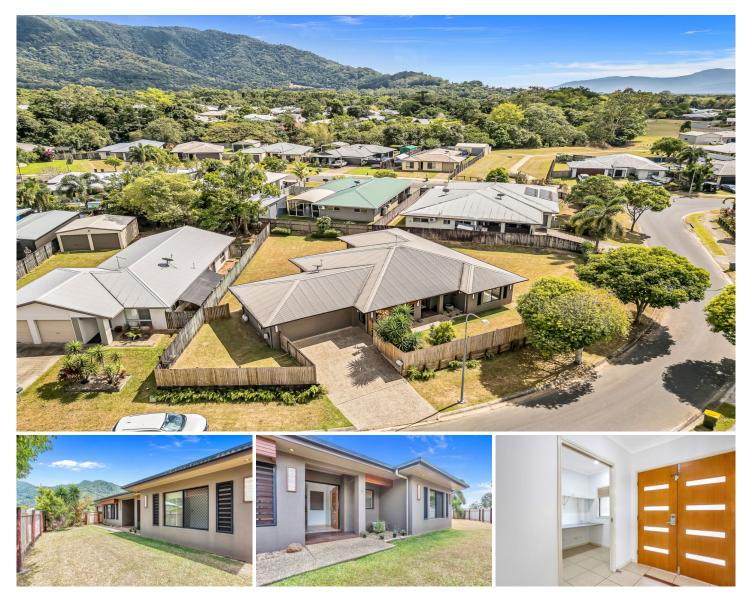

## 6-8 Claderia Street Edmonton QLD

6-8 Claderia Street, Edmonton is quite an impressive property. The home is quite sizeable and very accommodating. To have the versatility to have much needed yard space to place a shed and a pool comfortably, this will become someones pride of place for years to come. Consider this your opportunity to create a lifestyle!

## \* With separate office

\* Open plan design with lounge, dining and kitchen extending perfectly to outdoor living

\* Kitchen with granite bench top, cabinetry built up to the ceiling, induction cooktop, electric wall oven, rangehood, space for the microwave, plenty of cupboards, pantry and servery to outdoor patio

\* Double door entrance, very welcoming on entry